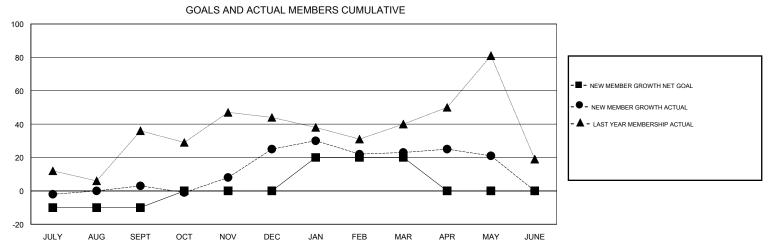

## Ton Soeters

DEC

**LOCATION NETHERLANDS GMT CA** Clubs Members RESULTS FOR 2016-2017 RESULTS FOR 2016-2017 NEW CLUB GOAL NEW CLUBS DROPPED CLUBS NEW MEMBER GROWTH NEW MEMBER DROPPED QUARTER QUARTER NET GOAL (not reinstated GROWTH ACTUAL (not MEMBERS ACTUAL or transfers) reinstated or transfers) (including transfers) 0 0 -10 14 11 JULY/AUG/SEPT JULY/AUG/SEPT 0 1 10 55 33 OCT/NOV/DEC OCT/NOV/DEC 0 0 20 26 28 JAN/FEB/MAR JAN/FEB/MAR 0 0 0 39 APR/MAY/JUNE APR/MAY/JUNE -20 37